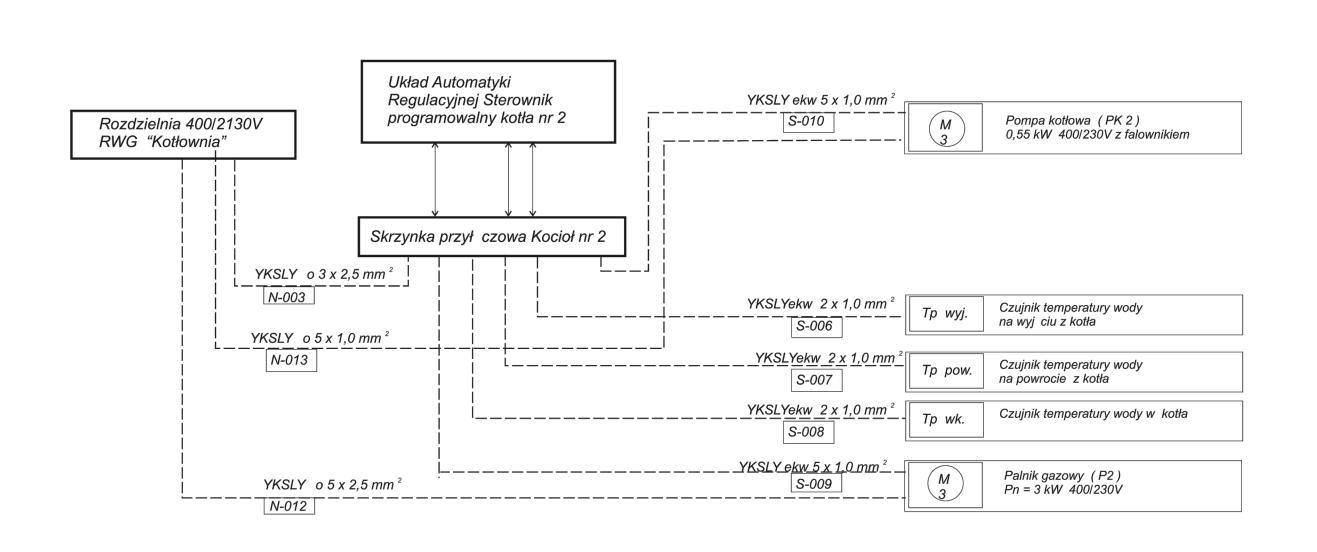

| JEDNOSTKA PROJEKTOWA         |                                                                                                                                                                                                                                                                                     | IMIĘ i NAZWISKO      | NR. UPRAWNIEŃ i SPECJALNOŚĆ | DATA    | PODPIS     |
|------------------------------|-------------------------------------------------------------------------------------------------------------------------------------------------------------------------------------------------------------------------------------------------------------------------------------|----------------------|-----------------------------|---------|------------|
|                              | PROJEKTOWAŁ                                                                                                                                                                                                                                                                         | mgr inż. Jan Traczyk | 20/93/0p - inst. elektr.    | 02.2016 |            |
| corematic                    | OPRACOWAŁ                                                                                                                                                                                                                                                                           | mgr inż. Jan Traczyk | 20/93/0p - inst. elektr.    | 02.2016 |            |
| UL. LIPOWA 12 44-100 GLIWICE |                                                                                                                                                                                                                                                                                     |                      |                             |         |            |
| INWESTOR                     | MIASTO ŁASKARZEW, UL. RYNEK DUŻY 32, 08-450 ŁASKARZEW                                                                                                                                                                                                                               |                      |                             |         |            |
| INWESTYCJA                   | PRZEBUDOWA KOTŁOWNI NA PALIWO STAŁE I PRZYSTOSOWANIE JEJ DO ZASILANIA GAZEM<br>ZIEMNYM W BUDYNKU ZESPOŁU SZKÓŁ NR 1 W ŁASKARZEWIE WRAZ Z PRZEBUDOWĄ CZĘŚCIOWĄ<br>INSTALACJI CENTRALNEGO OGRZEWANIA DLA POTRZEB ODDZIELNEGO OGRZEWANIA CZĘŚCI<br>MIESZKALNEJ I POMIESZCZEŃ SZKOLNYCH |                      |                             |         |            |
| TYTUŁ RYSUNKU                | INSTALACJA ELEKTRYCZNA KOTŁA NR 2 – POŁĄCZENIA<br>ZEWNĘTRZNE KABLI                                                                                                                                                                                                                  |                      |                             |         | SKALA<br>— |
| SYMBOL OBIEKTU               | STADIUM                                                                                                                                                                                                                                                                             | NR PROJEKTU          | NR RYSUNKU                  |         | NR ZMIANY  |
| ZS1/LW                       | PBW                                                                                                                                                                                                                                                                                 | ZS1/02/2             | 016 RYS. NR                 | E - 04  |            |